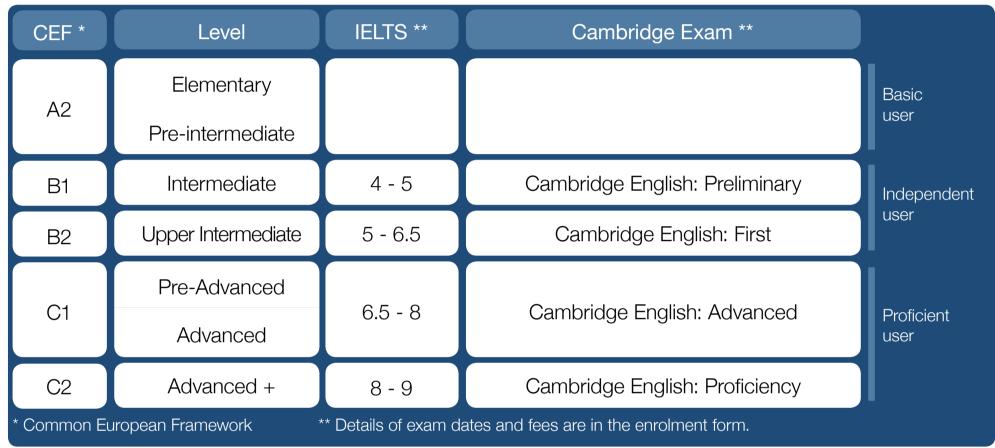

## **ELC Bristol Class Levels**



## IELTS - How long will it take?

You generally need an IELTS score of 6.5 before going to University or 5.5 if you wish to take a foundation or pre-sessional course. Based on our students' results, it takes around 12 weeks of full-time study to improve your IELTS score by 1 point.

|         | Pre-intermediate | Intermediate                                   | Upper Intermediate | Pre-Adv. / Advanced |
|---------|------------------|------------------------------------------------|--------------------|---------------------|
| Courses | General English  | IELTS preparation / Academic English Electives |                    |                     |



## www.elcbristol.co.uk