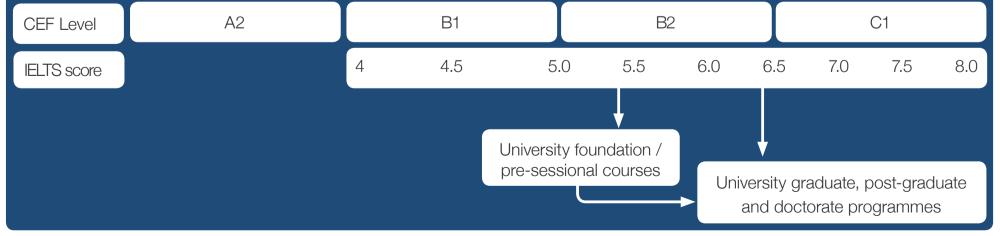

## IELTS - How long will it take?

You generally need an IELTS score of 6.5 before going to University or 5.5 if you wish to take a foundation or pre-sessional course. Based on our students' results, it takes around 12 weeks of full-time study to improve your IELTS score by 1 point.